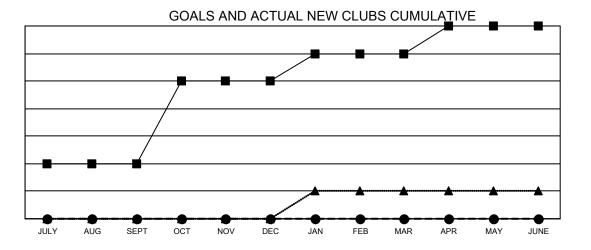

## Multiple District 25

Results as of: 7/31/2022 **LOCATION: INDIANA** 

| Clubs                 |               |           |               | Members               |                           |                         |                                              |
|-----------------------|---------------|-----------|---------------|-----------------------|---------------------------|-------------------------|----------------------------------------------|
| RESULTS FOR 2022-2023 |               |           |               | RESULTS FOR 2022-2023 |                           |                         |                                              |
| QUARTER               | NEW CLUB GOAL | NEW CLUBS | DROPPED CLUBS | QUARTER               | MEMBER GROWTH NET<br>GOAL | MEMBER GROWTH<br>ACTUAL | DROPPED MEMBERS ACTUAL (including transfers) |
| JULY/AUG/SEPT         | 2             | 0         | 1             | JULY/AUG/SE           | PT 125                    | 94                      | 69                                           |
| OCT/NOV/DEC           | 3             | 0         | 0             | OCT/NOV/DE            | 126                       | 0                       | 0                                            |
| JAN/FEB/MAR           | 1             | 0         | 0             | JAN/FEB/MAR           | 127                       | 0                       | 0                                            |
| APR/MAY/JUNE          | 1             | 0         | 0             | APR/MAY/JUN           | ıF 279                    | 0                       | 0                                            |

■- CURRENT YEAR GOALS FOR NEW CLUBS

- CURRENT YEAR ACTUAL NEW CLUBS

- LAST YEAR ACTUAL NEW CLUBS