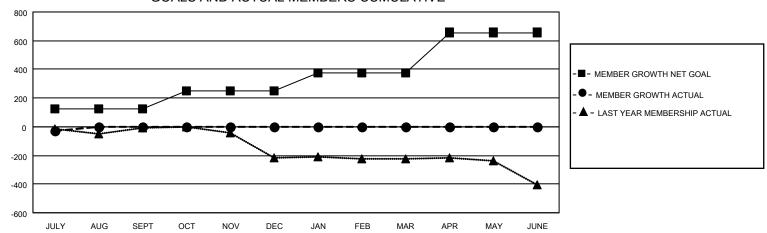

## Multiple District 25

Results as of: 7/31/2022 **LOCATION: INDIANA** 

| Clubs                 |               |           |               | Members               |                           |                         |                                              |
|-----------------------|---------------|-----------|---------------|-----------------------|---------------------------|-------------------------|----------------------------------------------|
| RESULTS FOR 2022-2023 |               |           |               | RESULTS FOR 2022-2023 |                           |                         |                                              |
| QUARTER               | NEW CLUB GOAL | NEW CLUBS | DROPPED CLUBS | QUARTER               | MEMBER GROWTH NET<br>GOAL | MEMBER GROWTH<br>ACTUAL | DROPPED MEMBERS ACTUAL (including transfers) |
| JULY/AUG/SEPT         | 2             | 0         | 1             | JULY/AUG/SE           | PT 125                    | 94                      | 69                                           |
| OCT/NOV/DEC           | 3             | 0         | 0             | OCT/NOV/DE            | 126                       | 0                       | 0                                            |
| JAN/FEB/MAR           | 1             | 0         | 0             | JAN/FEB/MAR           | 127                       | 0                       | 0                                            |
| APR/MAY/JUNE          | 1             | 0         | 0             | APR/MAY/JUN           | ıF 279                    | 0                       | 0                                            |

## GOALS AND ACTUAL MEMBERS CUMULATIVE

| DROPPED CLUBS: 1 |    | 33 CLUBS OF 345 ADDED 1 OR<br>MORE NEW MEMBERS | GENDER DISTRIBUTION               |                |  |
|------------------|----|------------------------------------------------|-----------------------------------|----------------|--|
|                  |    |                                                | MALE                              | 5,847 (68.68%) |  |
|                  |    |                                                | FEMALE                            | 2,664 (31.29%) |  |
| DROPPED MEMBERS  |    |                                                | NON BINARY                        | 0 (0.00%)      |  |
| DECEASED         | 11 |                                                | PREFER NOT TO ANSWER              | 3 (0.04%)      |  |
| CLUB CANCELLED   | 0  |                                                | TOTAL FAMILY UNIT MEMBERS         | 2.090          |  |
| OTHER            | 58 | CLICK HERE FOR CUMULATIVE                      | TOTAL FAMILE ONLY WILWIDERS       | 2,030          |  |
| TOTAL            | 69 | MEMBERSHIP DATA                                | FAMILY MEMBERS PAYING HAL<br>DUES | 1,072          |  |